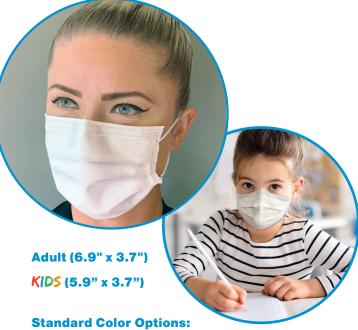

## **Reduces Eyewear Fogging**

Reinforced double-wire nose piece ensures a secure and contoured fit